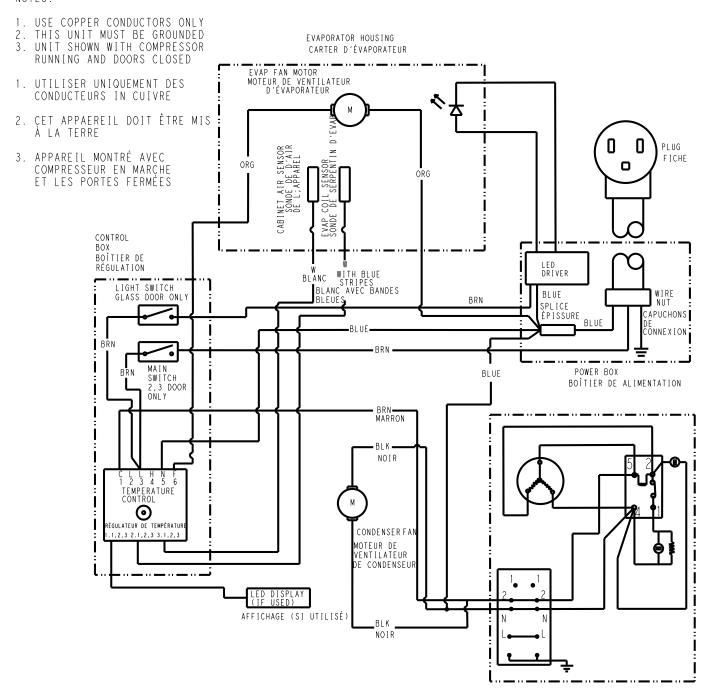

### **One & Two Section R290 Refrigerators**

## **One & Two Section R290 Refrigerators**