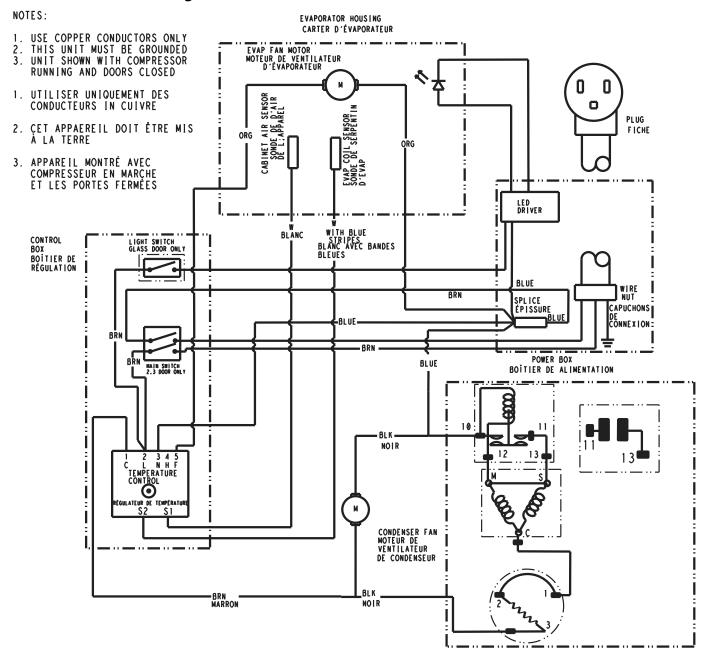

# **Three Section R290 Refrigerators**

### **Three Section R290 Refrigerators**