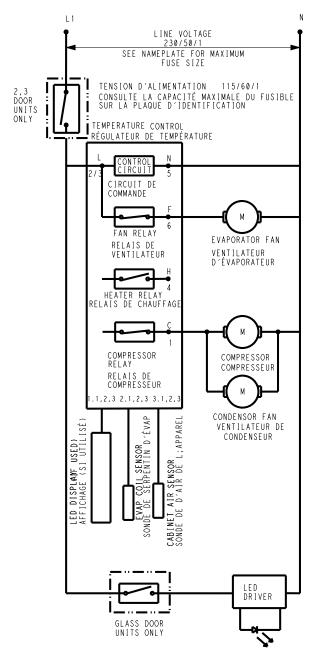

# **Three Section R404A Refrigerators**

NOTE: For reference only. Series GC, GB & GBS with R404A refrigeration is no longer in production as of 2017.