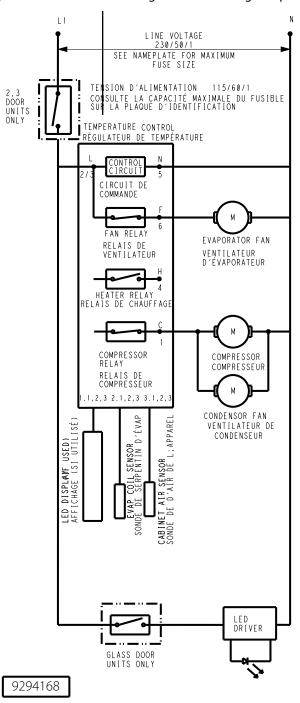

### **One & Two Section R290 Refrigerators**

## **One & Two Section R290 Refrigerators**