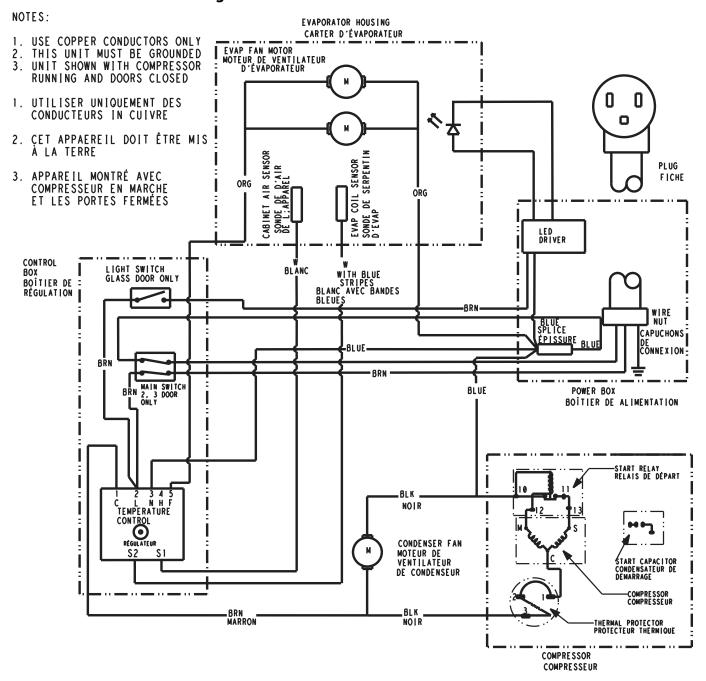

#### NOTES:

### **One & Two Section R290 Refrigerators**

## **One & Two Section R290 Refrigerators**