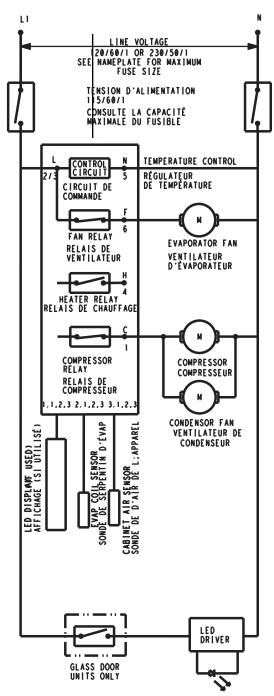

# **Three Section R290 Refrigerators**

### **Three Section R290 Refrigerators**