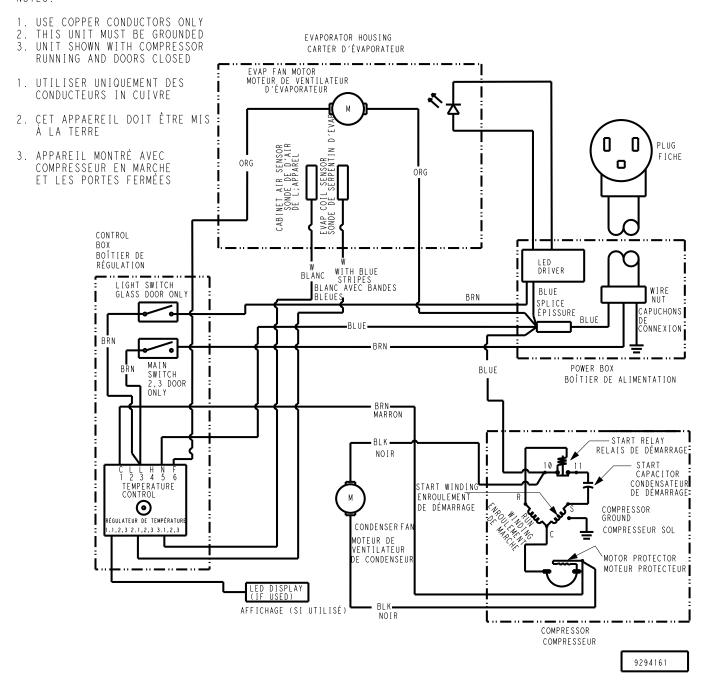

#### NOTES:

# **Three Section R290 Refrigerators**

### **Three Section R290 Refrigerators**