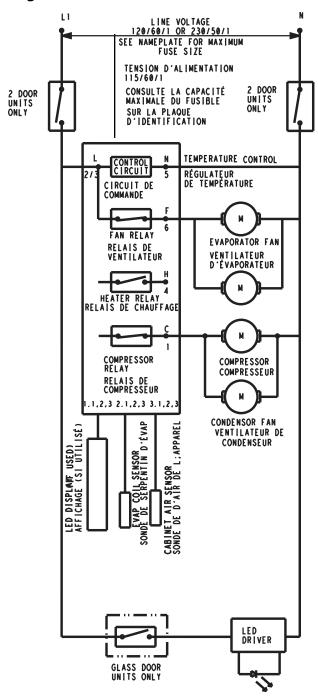

# **One & Two Section R404A Refrigerators**

NOTE: For reference only. Series GC, GB & GBS with R404A refrigeration is no longer in production as of 2017.

## **One & Two Section R404A Refrigerators**

NOTE: For reference only. Series GC, GB & GBS with R404A refrigeration is no longer in production as of 2017.